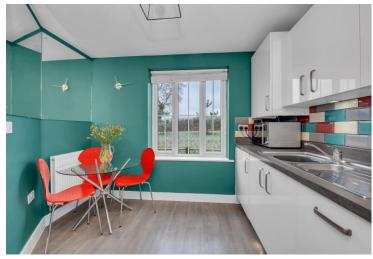

## Accommodation:

Entrance Hall 15' 0" x 5' 4" (4.58m x 1.63m)

Sitting Room 15' 8" x 12' 2" (4.77m x 3.70m)

Kitchen 11' 3" x 10' 0" (3.42m x 3.05m)

Cloakroom 6' 2" x 3' 4" (1.87m x 1.02m)

Bedroom One 20' 8" x 12' 0" (6.29m x 3.66m)