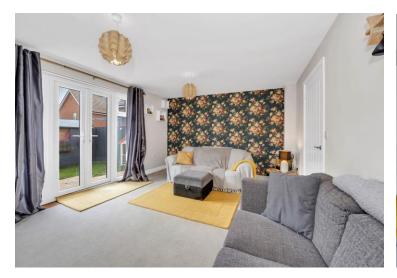

The property offers well-presented accommodation of an entrance hall, sitting room, kitchen / dining room and cloakroom.

On the first floor, two bedrooms are located along with the family bathroom complete with shower and bath, and on the second floor the principal bedroom can be found with en-suite.

## Accommodation:

Entrance Hall 15' 0" x 5' 4" (4.58m x 1.63m)

Sitting Room 15' 8" x 12' 2" (4.77m x 3.70m)

Kitchen 11' 3" x 10' 0" (3.42m x 3.05m)

Cloakroom 6' 2" x 3' 4" (1.87m x 1.02m)

Bedroom One 20' 8" x 12' 0" (6.29m x 3.66m)