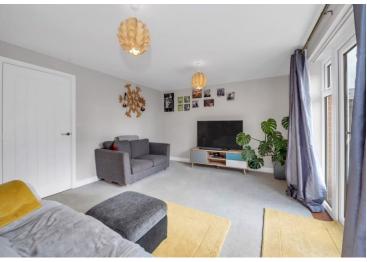

The property offers well-presented accommodation of an entrance hall, sitting room, kitchen / dining room and cloakroom.

On the first floor, two bedrooms are located along with the family bathroom complete with shower and bath, and on the second floor the principal bedroom can be found with en-suite.

## Accommodation:

Entrance Hall 15' 0" x 5' 4" (4.58m x 1.63m)

Sitting Room 15' 8" x 12' 2" (4.77m x 3.70m)

Kitchen 11' 3" x 10' 0" (3.42m x 3.05m)

Cloakroom 6' 2" x 3' 4" (1.87m x 1.02m)

Bedroom One 20' 8" x 12' 0" (6.29m x 3.66m)