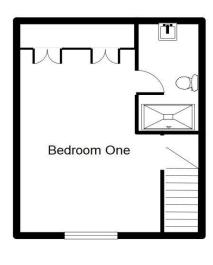

## Accommodation:

Entrance Hall 15' 0" x 5' 4" (4.58m x 1.63m)

Sitting Room 15' 8" x 12' 2" (4.77m x 3.70m)

Kitchen 11' 3" x 10' 0" (3.42m x 3.05m)

Cloakroom 6' 2" x 3' 4" (1.87m x 1.02m)

Bedroom One 20' 8" x 12' 0" (6.29m x 3.66m)

> Offers Over £325,000 Freehold

Second Floor

For identification only - Not to scale (c) Visual Floor Planner

MONEY LAUNDERING REGULATIONS 2003: Purchasers will be asked to produce identification and proof of financial status when an offer is received. We would ask for your co-operation in order that there will be no delay in agreeing the sale.