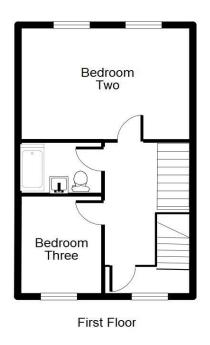

## Accommodation:

Entrance Hall 15' 0" x 5' 4" (4.58m x 1.63m)

Sitting Room 15' 8" x 12' 2" (4.77m x 3.70m)

Kitchen 11' 3" x 10' 0" (3.42m x 3.05m)

Cloakroom 6' 2" x 3' 4" (1.87m x 1.02m)

Bedroom One 20' 8" x 12' 0" (6.29m x 3.66m)

Ensuite 8' 4" x 4' 7" (2.55m x 1.39m)

Bedroom Two 15' 9" x 12' 5" (4.8m x 3.78m)

Bedroom Three 9' 6" x 8' 5" (2.90m x 2.57m)

Bathroom 8' 4" x 5' 6" (2.54m x 1.68m)

Council Tax Band: D EPC Rating: B Tenure: Freehold