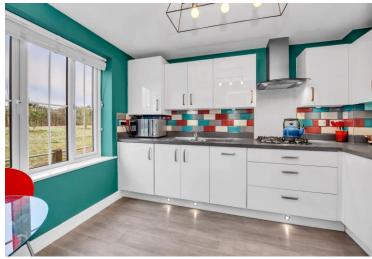

The property offers well-presented accommodation of an entrance hall, sitting room, kitchen / dining room and cloakroom.

On the first floor, two bedrooms are located along with the family bathroom complete with shower and bath, and on the second floor the principal bedroom can be found with en-suite.

## Accommodation:

Entrance Hall 15' 0" x 5' 4" (4.58m x 1.63m)

Sitting Room 15' 8" x 12' 2" (4.77m x 3.70m)

Kitchen 11' 3" x 10' 0" (3.42m x 3.05m)

Cloakroom 6' 2" x 3' 4" (1.87m x 1.02m)

Bedroom One 20' 8" x 12' 0" (6.29m x 3.66m)