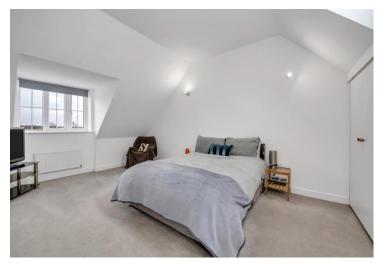

## Accommodation:

Entrance Hall 15' 0" x 5' 4" (4.58m x 1.63m)

Sitting Room 15' 8" x 12' 2" (4.77m x 3.70m)

Kitchen 11' 3" x 10' 0" (3.42m x 3.05m)

Cloakroom 6' 2" x 3' 4" (1.87m x 1.02m)

Bedroom One 20' 8" x 12' 0" (6.29m x 3.66m)

Ensuite 8' 4" x 4' 7" (2.55m x 1.39m)

Bedroom Two 15' 9" x 12' 5" (4.8m x 3.78m)

Bedroom Three 9' 6" x 8' 5" (2.90m x 2.57m)

Bathroom 8' 4" x 5' 6" (2.54m x 1.68m)

Council Tax Band: D EPC Rating: B Tenure: Freehold