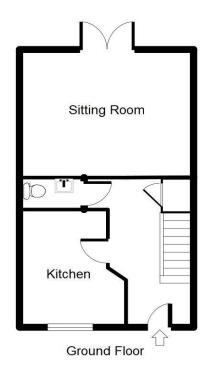

## Accommodation:

Entrance Hall 15' 0" x 5' 4" (4.58m x 1.63m)

Sitting Room 15' 8" x 12' 2" (4.77m x 3.70m)

Kitchen 11' 3" x 10' 0" (3.42m x 3.05m)

Cloakroom 6' 2" x 3' 4" (1.87m x 1.02m)

Bedroom One 20' 8" x 12' 0" (6.29m x 3.66m)