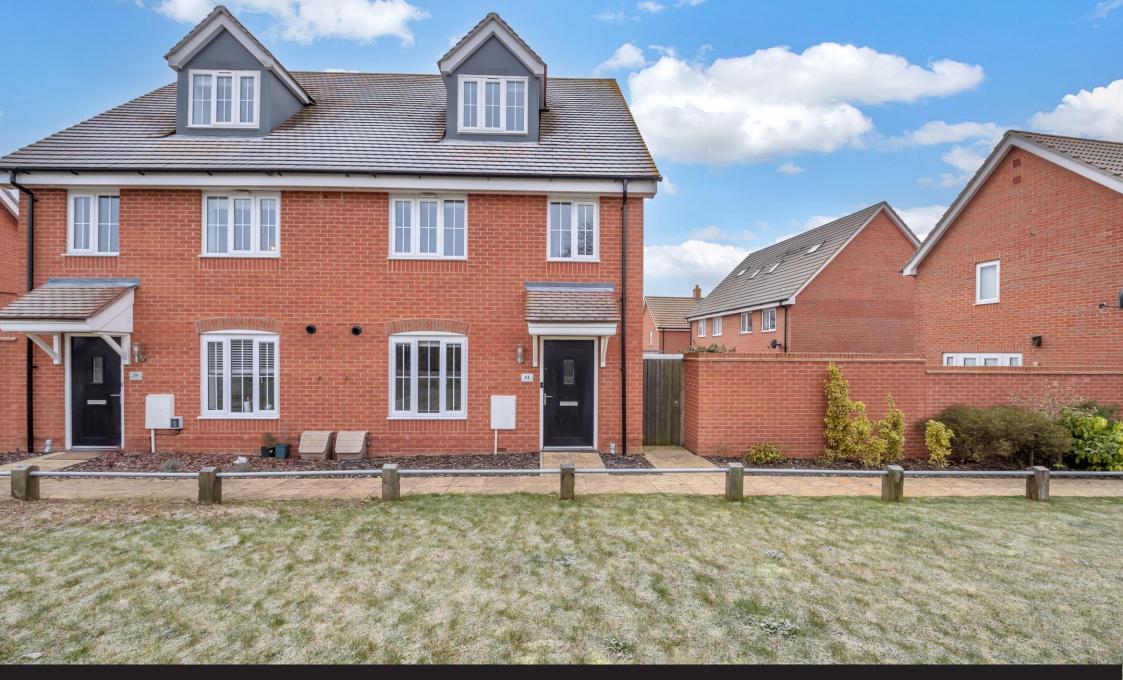

Shackeroo Road, Bury St. Edmunds, Suffolk, IP32 7FB

MARK · EWIN
BURY ST EDMUNDS

Shackeroo Road, Bury St. Edmunds, Suffolk, IP32 7FB

Offered For Sale in the popular area of Moreton Hall is this three double bedroom, town house style, property on Lark Grange, located on the outskirts of Bury St Edmunds. The property offers the opportunity of a delightful family home.

Outside, parking is offered via two allocated parking spaces. The rear garden is enclosed by fencing and offers a paved patio area with the remainder being laid to lawn.

Additional Information:

Tenure: Freehold EPC Rating: B