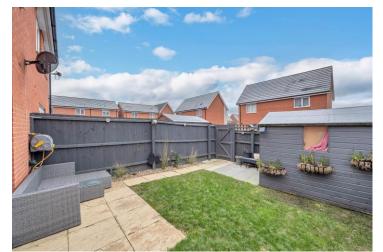

Outside, parking is offered via two allocated parking spaces. The rear garden is enclosed by fencing and offers a paved patio area with the remainder being laid to lawn.

Additional Information:

Tenure: Freehold EPC Rating: B