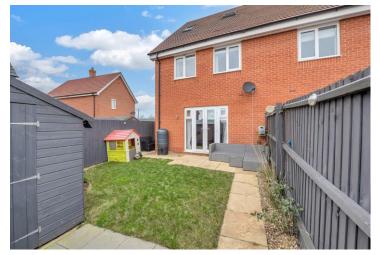

Outside, parking is offered via two allocated parking spaces. The rear garden is enclosed by fencing and offers a paved patio area with the remainder being laid to lawn.

Additional Information:

Tenure: Freehold EPC Rating: B